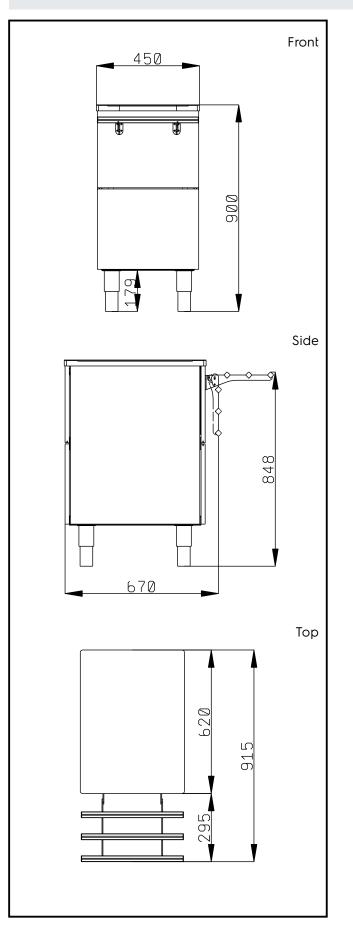

## Key Information:

| N° of doors:                   |        |
|--------------------------------|--------|
| N° of doors:                   |        |
| 322107 (F00N1AF00W)            | 1      |
| External dimensions,<br>Width: | 450 mm |
| External dimensions,<br>Depth: | 915 mm |
| External dimensions,           |        |
| Height:                        | 900 mm |
| Net weight:                    | 40 kg  |
| Shipping height:               | 930 mm |
| Shipping width:                | 470 mm |
| Shipping depth:                | 710 mm |
|                                |        |