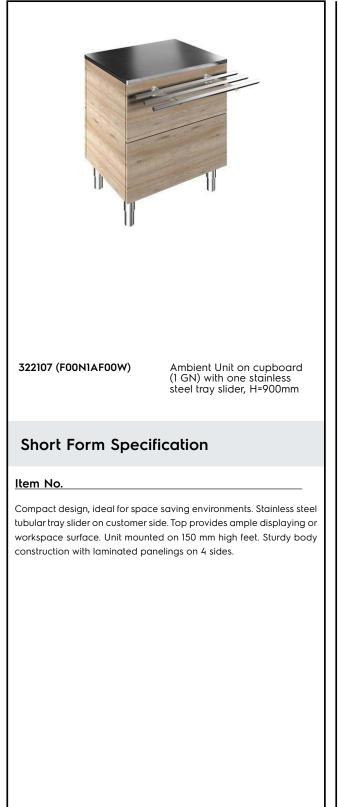

Flexy Compact Ambient Unit on cupboard (1 GN) with one stainless steel tray slider

| EM #   |  |
|--------|--|
| ODEL # |  |
| AME #  |  |
| S #    |  |
| A #    |  |
|        |  |

### **Main Features**

1

- CB and CE certifed by a third party notified body.
- Tray slider in tubular stainless steel is installed on the customer side and it can also be folded down to facilitate passage of the units through doorways.
- Ideal for servery lines with an operator.
- Unit mounted on 150 mm high feet.
- Soft closing doors on operator side.
- Available options with online configurator: colors, tray sliders, overshelves, feet/wheels with desired diameter, height 750mm for kids.
- Top provides ample displaying or workspace surface.
- Optional plinth can be installed to cover the feet or the wheels.
- Perfect compact design makes it ideal for space saving environments.
- Food introduced at the correct temperature maintains its core temperature according to Afnor Standards.
- Available dimensions: 1, 2, 3, 4 GN.
- Thanks to the sleek, minimalist glass structure, food and dust does not get trapped and the cleaning is made easier.

#### Construction

- Top in AISI 304.
- Sturdy construction with laminated panelings on 4 sides.